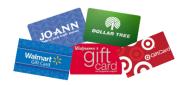

For most urgent needs, contact us at info@philsfriends.org or call 224-653-8315. All items must be new.

**HATS** Baseball, knitted, or crocheted

BLANKETS Store bought, crocheted, quilted, or fleece tied (approx. 40"x 50")