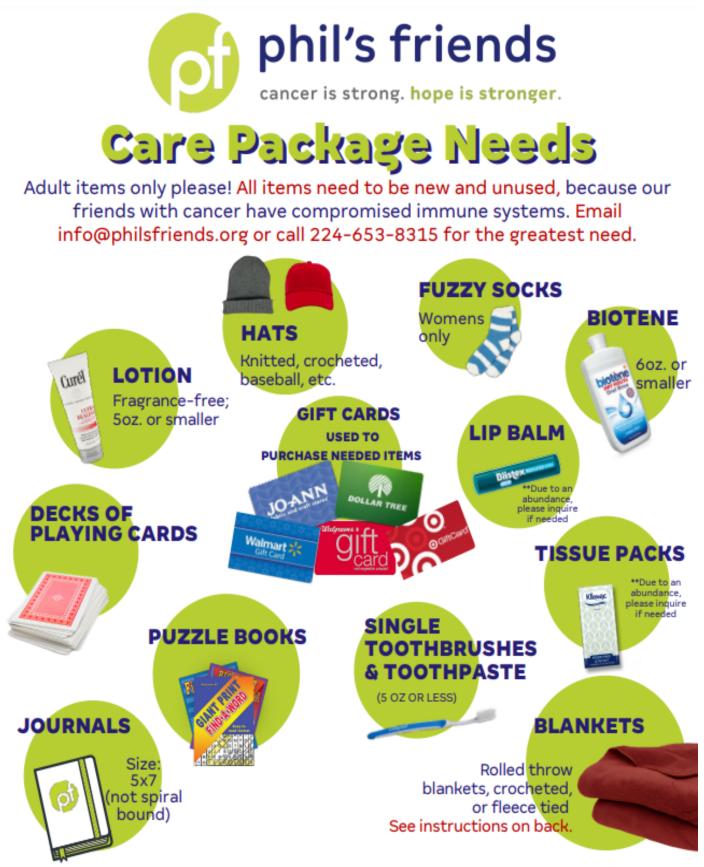

1.8 million Americans will be diagnosed with cancer this year in the United States. Many of these people find themselves in hopeless situations in hospital rooms and homes across the country. Phil's Friends provides Christ-centered practical, emotional, and spiritual support and hope through the distribution of our hand-assembled care packages to those affected by cancer, and consistent ongoing encouragement through our Cards of Hope program, and prayer.

#### **Care Packages**

When you request a care package for someone you know that has cancer, volunteers in our Hope Centers create and assemble hopeful care packages with comforting items that our friends with cancer need and enjoy. These care packages are then shipped and delivered anonymously in a decorated Phil's Friends box.

After someone has received a care package, they can expect to receive ongoing encouragement through our Cards of Hope program. Those we support will receive hand-colored cards, testimonies, devotional letters, and other creative and positive notes. These encouraging reminders let each person know that they

#### **Hope Centers**

Each week hundreds of individuals volunteer in our Hope Centers. Together, we assemble care packages, decorate boxes, and color Cards of Hope that will be sent across the country to those affected by cancer.