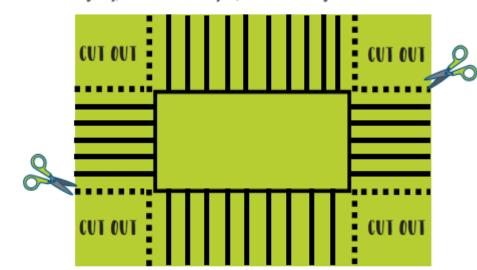

3. Cut out a 4"x4" square of fabric out of each corner. Make sure that you are cutting both pieces of fleece at the same time. After the square corners are cut, start cutting strips along the sides of the blanket. Starting at the corner, cut strips approximately 2/3 to 1" wide and 4" long. The strips don't have to be exactly uniform, but they should be approximately the same size.